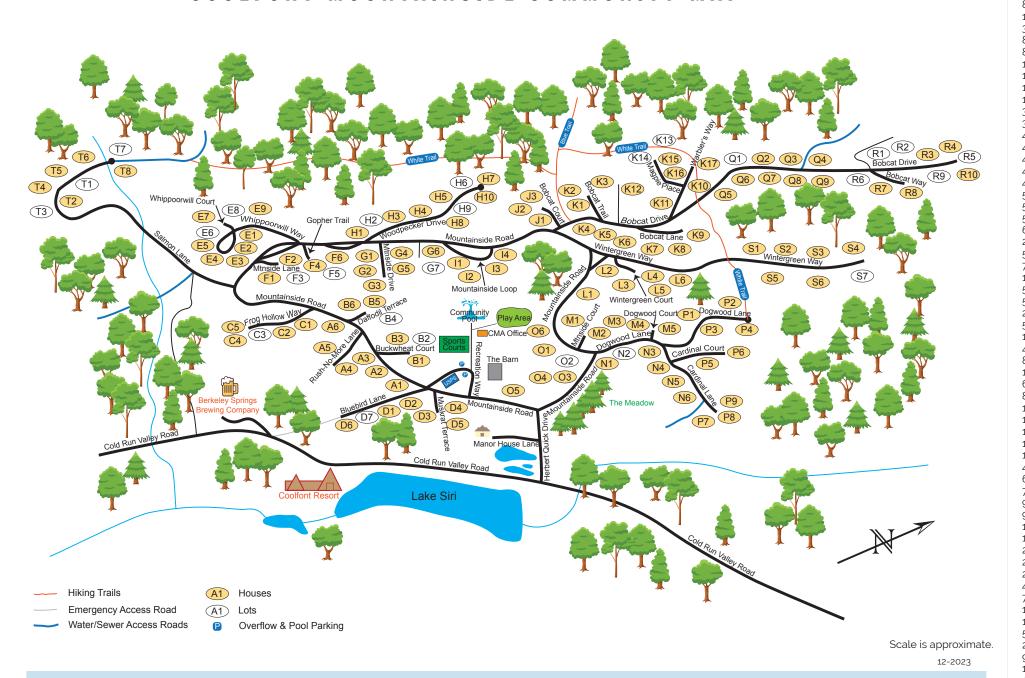

# - ADDRESS LOOKUP

All properties in Coolfont Mountainside should have both a lot number (A-1) and a street number (123) posted at the property.

Use the reference list next to the map on the reverse side to find either the lot number or street address.

# COMMUNITY MAP AND TRAIL GUIDE

# COOLFONT MOUNTAINSIDE COMMUNITY MAP

# - ADDRESS LISTING

1-3

l-1

D-3

T-2

T-4

T-5

T-6